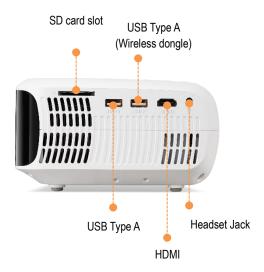

# **AOPEN QH10**

HD (1280 x 720) resolution Superior LED lighting Wireless Screen Mirroring Built in 2W x 2 speakers Up to 20,000 hours lamp life

| Model name       | QH10                                                                                                    |
|------------------|---------------------------------------------------------------------------------------------------------|
| Display panel    | Single LCD                                                                                              |
| Light source     | LED                                                                                                     |
| Resolution       | Native 720p (1,280 x 720)<br>Maximum 1080p (1,920 x 1,080)                                              |
| Brightness       | 200 Lumens                                                                                              |
| Aspect ratio     | 16:9 (Native), 4:3 (Supported)                                                                          |
| Contrast ratio   | 1,000:1                                                                                                 |
| Throw ratio      | 1.3(60"@2m)                                                                                             |
| Projection lens  | F = 2.9, Manual Focus                                                                                   |
| Keystone         | +/-15° (Vertical, Manual)                                                                               |
| Lamp life        | 20,000 Hours                                                                                            |
| Input interface  | HDMI (Video, Audio, HDCP) x 1<br>SD (SDHC) x 1<br>USB (Wireless dongle, Type A) x 1<br>USB (Type A) x 1 |
| Output interface | DC Out (5V/0.5A, USB Type A) $\times$ 1<br>Headphone Out (Stereo mini jack) $\times$ 1                  |
| Power supply     | 65W adapter (19V/3.42A)                                                                                 |
| Dimensions       | 218 x 172 x 91 mm (8.6" x 6.8" x 3.6") (w/feet)                                                         |
| Weight           | 1.2 kg (2.65 lbs)                                                                                       |

**USB** Display

## Mobile & PC USB Display

Image can be displayed simply over USB cable from an Android<sup>2</sup>/ iOS<sup>3</sup> device or Windows<sup>4</sup>/ Mac<sup>5</sup> PC. I will charge your smart devices simultaneously. The unstopped charging keeps your smart device away from out of battery.