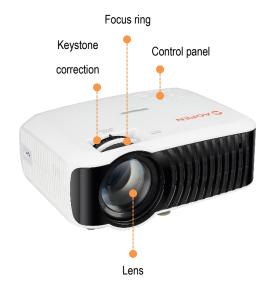

### Feature Highlights

### Hassle-free projection

- Wireless & app-free Screen Mirroring<sup>1</sup> via Android<sup>2</sup> or iOS<sup>3</sup> device
- Mobile<sup>2,3</sup> & PC<sup>4,5</sup> USB display
- Multimedia playback (USB/ MicroSD)
- Keystone correction+/- 15°